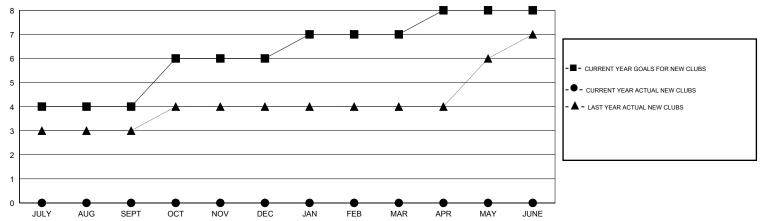

## **LOCATION NIGERIA**

GMT CA 6-Afi

| Clubs                    |                  |           |                  |                  | Members                  |                    |                                     |                    |                  |
|--------------------------|------------------|-----------|------------------|------------------|--------------------------|--------------------|-------------------------------------|--------------------|------------------|
| RESULTS FOR 2016-2017    |                  |           |                  |                  | RESULTS FOR 2016-2017    |                    |                                     |                    |                  |
| QUARTER                  | NEW CLUB<br>GOAL | NEW CLUBS | DROPPED<br>CLUBS | NET<br>GAIN/LOSS | QUARTER                  | NEW MEMBER<br>GOAL | CHARTER AND<br>NEW MEMBERS<br>ADDED | DROPPED<br>MEMBERS | NET<br>GAIN/LOSS |
| JULY/AUG/SEPT            | 4                | 0         | 0                | 0                | JULY/AUG/SEPT            | 157                | 40                                  | 33                 | 7                |
| OCT/NOV/DEC  JAN/FEB/MAR | 1                | 0<br>0    | 0<br>0           | 0<br>0           | OCT/NOV/DEC  JAN/FEB/MAR | 49<br>22           | 0<br>0                              | 0<br>0             | 0<br>0           |
| APR/MAY/JUNE             | 1                | 0         | 0                | 0                | APR/MAY/JUNE             | -38                | 0                                   | 0                  | 0                |

#### GOALS AND ACTUAL NEW CLUBS CUMULATIVE