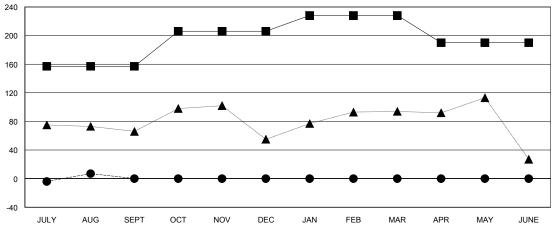

## **LOCATION NIGERIA**

GMT CA 6-Afi

| Clubs                    |                  |           |                  |                  | Members                  |                    |                                     |                    |                  |
|--------------------------|------------------|-----------|------------------|------------------|--------------------------|--------------------|-------------------------------------|--------------------|------------------|
| RESULTS FOR 2016-2017    |                  |           |                  |                  | RESULTS FOR 2016-2017    |                    |                                     |                    |                  |
| QUARTER                  | NEW CLUB<br>GOAL | NEW CLUBS | DROPPED<br>CLUBS | NET<br>GAIN/LOSS | QUARTER                  | NEW MEMBER<br>GOAL | CHARTER AND<br>NEW MEMBERS<br>ADDED | DROPPED<br>MEMBERS | NET<br>GAIN/LOSS |
| JULY/AUG/SEPT            | 4                | 0         | 0                | 0                | JULY/AUG/SEPT            | 157                | 40                                  | 33                 | 7                |
| OCT/NOV/DEC  JAN/FEB/MAR | 1                | 0<br>0    | 0<br>0           | 0<br>0           | OCT/NOV/DEC  JAN/FEB/MAR | 49<br>22           | 0<br>0                              | 0<br>0             | 0<br>0           |
| APR/MAY/JUNE             | 1                | 0         | 0                | 0                | APR/MAY/JUNE             | -38                | 0                                   | 0                  | 0                |

#### GOALS AND ACTUAL MEMBERS CUMULATIVE

| -■-   | CURRENT YEAR GOALS FOR NEW |
|-------|----------------------------|
| MEMAD | EDE                        |

- CURRENT YEAR ACTUAL MEMBERS

- ▲ - LAST YEAR ACTUAL MEMBERS